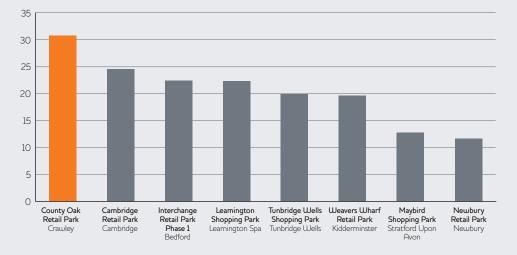

### SIMILAR LOCATIONS

The parks below are similar to County Oak Retail Park in terms of the demographic profile of people living within the 20 minute catchment. County Oak Retail Park has a large catchment population of 256k and a high average Non-Grocery spend per household of £10k and a high number of Family Households, valuable vsitors for retail parks.