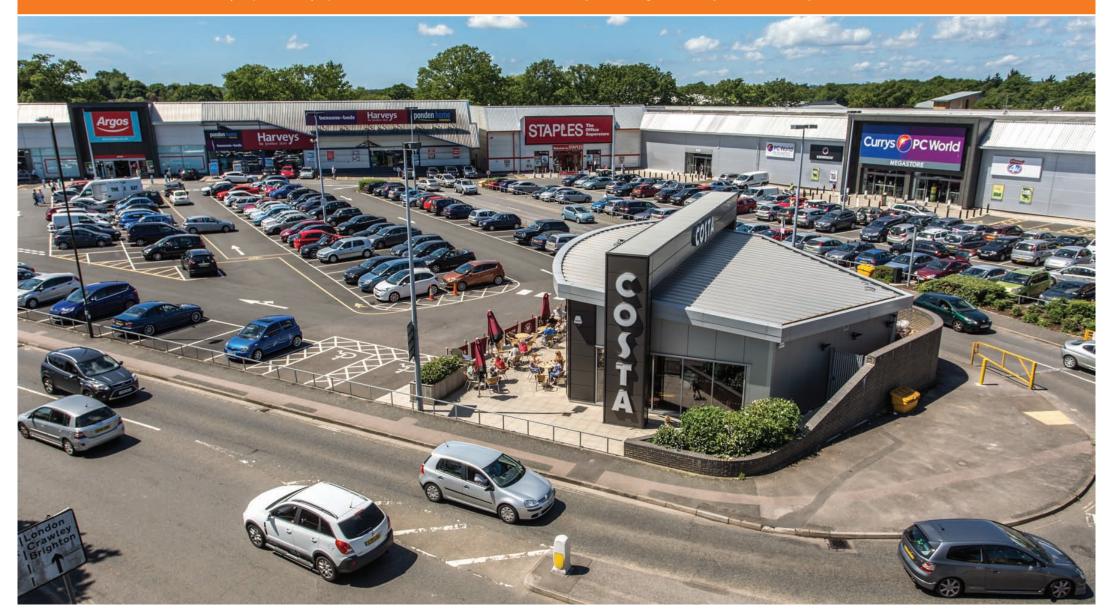

# COUNTY OAK RETAIL PARK

SCHEME SIZE: 201,595 sq ft (18,729 sq m) CURRENT OCCUPIERS: Next, Hobbycraft, Argos, Harveys, Boots, Currys/PC World, Halfords, B&M, Costa

### DRIVE TIME CATCHMENT SUMMARY

County Oak Retail Park is located c3 miles to the north of Crawley on the A23, in close proximity to Gatwick Airport. The 150,000 sq ft retail park has Open A1 Non-Food planning consent and is home to retailers including Argos, Boots, Next, TK Maxx, Currys/PC World and Costa.