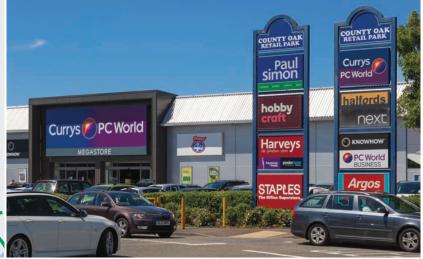

# COUNTY OAK RETAIL PARK

SCHEME SIZE: 201,595 sq ft (18,729 sq m) CURRENT OCCUPIERS: Next, Hobbycraft, Argos, Harveys, Boots, Currys/PC World, Halfords, B&M, Costa

## SCHEDULE OF AREAS

| Unit        | Tenant                | Area (sq ft) |
|-------------|-----------------------|--------------|
| Unit 1A     | Next                  | 25,662       |
| Unit 1B     | Boots (opens Summer   | 17) 10,000   |
| Unit 1C     | TK Maxx (opens Summer | 17) 10,760   |
| Unit 2A     | Hobbycraft            | 10,323       |
| Unit 2B     | Argos                 | 9,218        |
| Unit 2C     | Harveys               | 16,175       |
| Unit 3A     | B&M                   | 23,332       |
| Unit 3B/C/D | Currys/PC World       | 36,190       |
| Unit 4B     | Halfords              | 13,320       |
| Unit 5      | Costa                 | 1,517        |