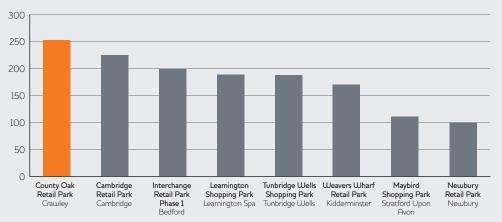

### SIMILAR LOCATIONS

The parks below are similar to County Oak Retail Park in terms of the demographic profile of people living within the 20 minute catchment. County Oak Retail Park has a large catchment population of 256k and a high average Non-Grocery spend per household of £10k and a high number of Family Households, valuable vsitors for retail parks.

#### **RESIDENT POPUPLATION (000's)**