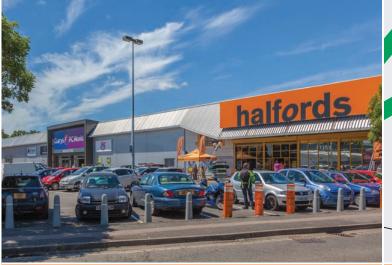

# COUNTY OAK RETAIL PARK

SCHEME SIZE: 201,595 sq ft (18,729 sq m) CURRENT OCCUPIERS: Next, Hobbycraft, Argos, Harveys, Boots, Currys/PC World, Halfords, B&M, Costa

## SCHEDULE OF AREAS

| Unit        | Tenant                | Area (sq ft) |
|-------------|-----------------------|--------------|
| Unit 1A     | Next                  | 25,662       |
| Unit 1B     | Boots (opens Summer   | 17) 10,000   |
| Unit 1C     | TK Maxx (opens Summer | 17) 10,760   |
| Unit 2A     | Hobbycraft            | 10,323       |
| Unit 2B     | Argos                 | 9,218        |
| Unit 2C     | Harveys               | 16,175       |
| Unit 3A     | B&M                   | 23,332       |
| Unit 3B/C/D | Currys/PC World       | 36,190       |
| Unit 4B     | Halfords              | 13,320       |
| Unit 5      | Costa                 | 1,517        |