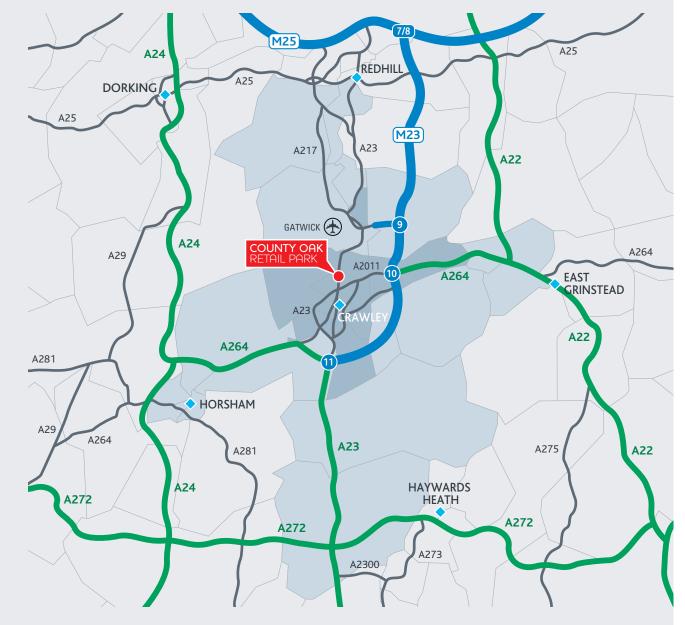

### DRIVE TIME CATCHMENT SUMMARY

County Oak Retail Park is located c3 miles to the north of Crawley on the A23, in close proximity to Gatwick Airport. The 150,000 sq ft retail park has Open A1 Non-Food planning consent and is home to retailers including Argos, Boots, Next, TK Maxx, Currys/PC World and Costa.

### Catchment area 10 & 20 minutes

- 256k Resident Population within 20 mins (89k within 10 mins)
- £1.08bn Non-Grocery Spend within 20 mins (£372m within 10 mins)
- £49k average household income 31% above UK average
- 49% of households within 20 minutes are Pre-Family or Family Lifestage 3% above UK average
- 59% of households are ABC1s 12% above UK average

### **Drive Time Zones**