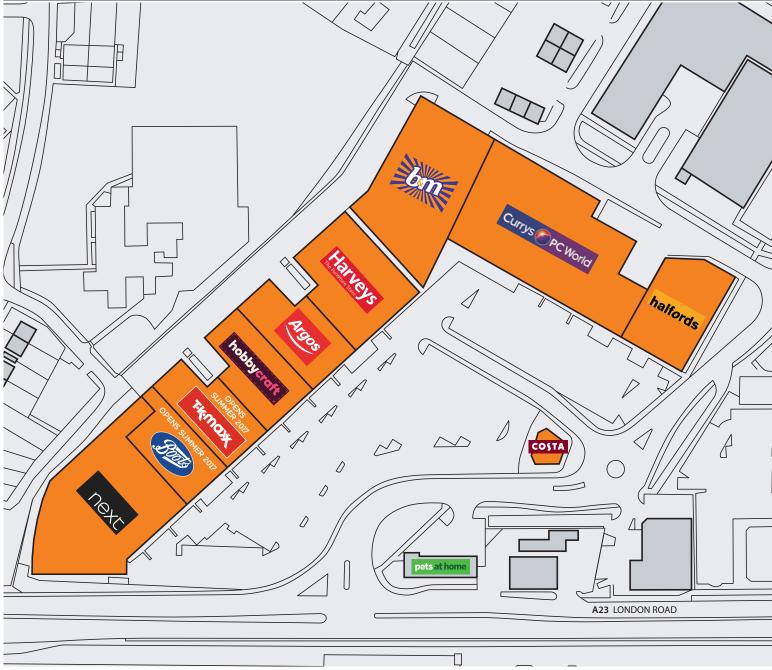

# COUNTY OAK RETAIL PARK

SCHEME SIZE: 201,595 sq ft (18,729 sq m) CURRENT OCCUPIERS: Next, Hobbycraft, Argos, Harveys, Boots, Currys/PC World, Halfords, B&M, Costa

## SCHEDULE OF AREAS

| Unit        | Tenant                | Area (sq ft) |
|-------------|-----------------------|--------------|
| Unit 1A     | Next                  | 25,662       |
| Unit 1B     | Boots (opens Summer   | 17) 10,000   |
| Unit 1C     | TK Maxx (opens Summer | 17) 10,760   |
| Unit 2A     | Hobbycraft            | 10,323       |
| Unit 2B     | Argos                 | 9,218        |
| Unit 2C     | Harveys               | 16,175       |
| Unit 3A     | B&M                   | 23,332       |
| Unit 3B/C/D | Currys/PC World       | 36,190       |
| Unit 4B     | Halfords              | 13,320       |
| Unit 5      | Costa                 | 1,517        |