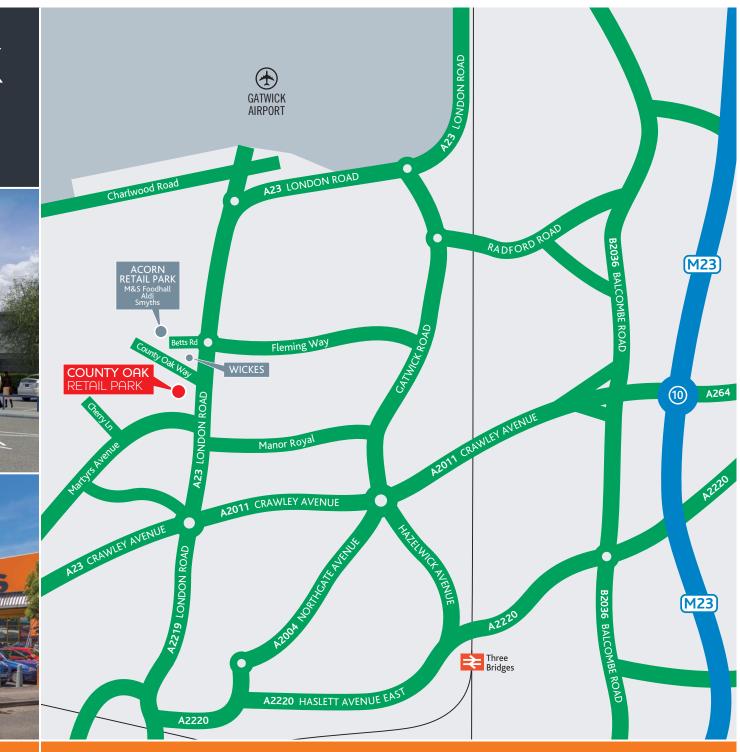

### DRIVE TIME CATCHMENT SUMMARY

County Oak Retail Park is located c3 miles to the north of Crawley on the A23, in close proximity to Gatwick Airport. The 150,000 sq ft retail park has Open A1 Non-Food planning consent and is home to retailers including Argos, Boots, Next, TK Maxx, Currys/PC World and Costa.

### Catchment area 10 & 20 minutes

- 256k Resident Population within 20 mins (89k within 10 mins)
- £1.08bn Non-Grocery Spend within 20 mins (£372m within 10 mins)
- £49k average household income 31% above UK average
- 49% of households within 20 minutes are Pre-Family or Family Lifestage 3% above UK average
- 59% of households are ABC1s 12% above UK average