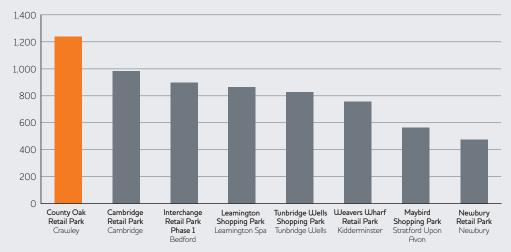

### SIMILAR LOCATIONS

The parks below are similar to County Oak Retail Park in terms of the demographic profile of people living within the 20 minute catchment. County Oak Retail Park has a large catchment population of 256k and a high average Non-Grocery spend per household of £10k and a high number of Family Households, valuable vsitors for retail parks.

#### TOTAL NON-GROCERY SPEND (fm)