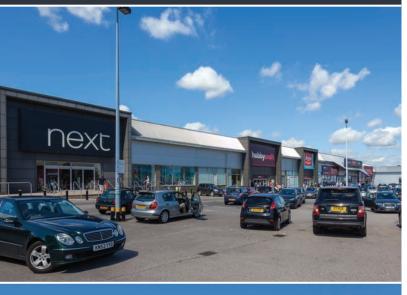

# COUNTY OAK RETAIL PARK

SCHEME SIZE: 201,595 sq ft (18,729 sq m) CURRENT OCCUPIERS: Next, Hobbycraft, Argos, Harveys, Boots, Currys/PC World, Halfords, B&M, Costa

## SCHEDULE OF AREAS

| Unit        | Tenant                | Area (sq ft) |
|-------------|-----------------------|--------------|
| Unit 1A     | Next                  | 25,662       |
| Unit 1B     | Boots (opens Summer   | 17) 10,000   |
| Unit 1C     | TK Maxx (opens Summer | 17) 10,760   |
| Unit 2A     | Hobbycraft            | 10,323       |
| Unit 2B     | Argos                 | 9,218        |
| Unit 2C     | Harveys               | 16,175       |
| Unit 3A     | B&M                   | 23,332       |
| Unit 3B/C/D | Currys/PC World       | 36,190       |
| Unit 4B     | Halfords              | 13,320       |
| Unit 5      | Costa                 | 1,517        |