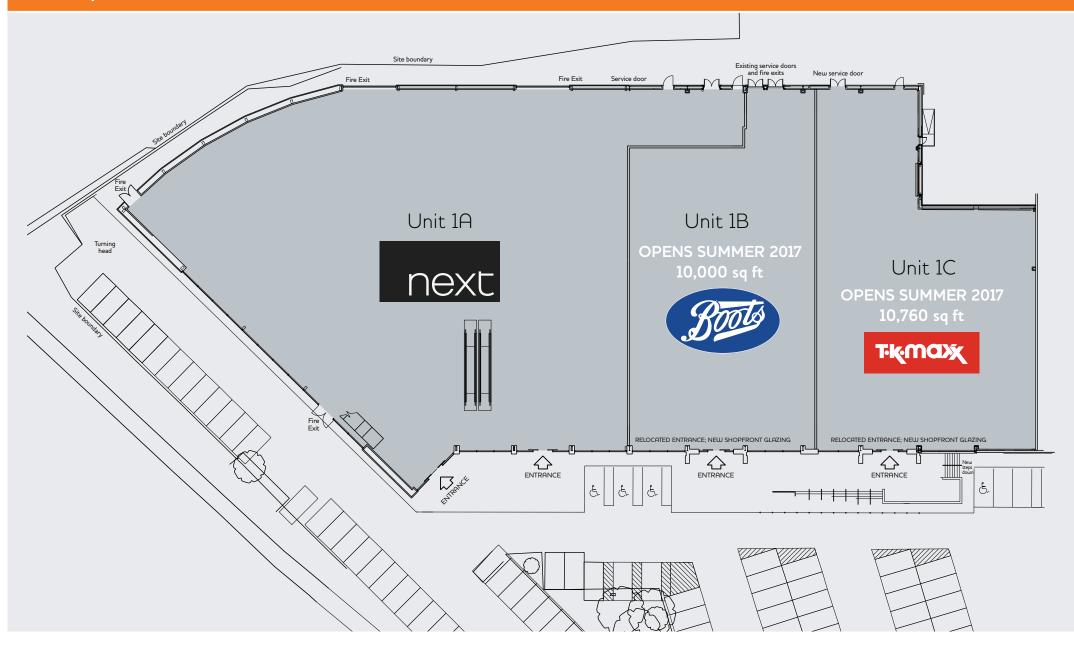

## SCHEDULE OF AREAS

| Unit        | Tenant                | Area (sq ft) |
|-------------|-----------------------|--------------|
| Unit 1A     | Next                  | 25,662       |
| Unit 1B     | Boots (opens Summer   | 17) 10,000   |
| Unit 1C     | TK Maxx (opens Summer | 17) 10,760   |
| Unit 2A     | Hobbycraft            | 10,323       |
| Unit 2B     | Argos                 | 9,218        |
| Unit 2C     | Harveys               | 16,175       |
| Unit 3A     | B&M                   | 23,332       |
| Unit 3B/C/D | Currys/PC World       | 36,190       |
| Unit 4B     | Halfords              | 13,320       |
| Unit 5      | Costa                 | 1,517        |

### Proposed Units 1A-C